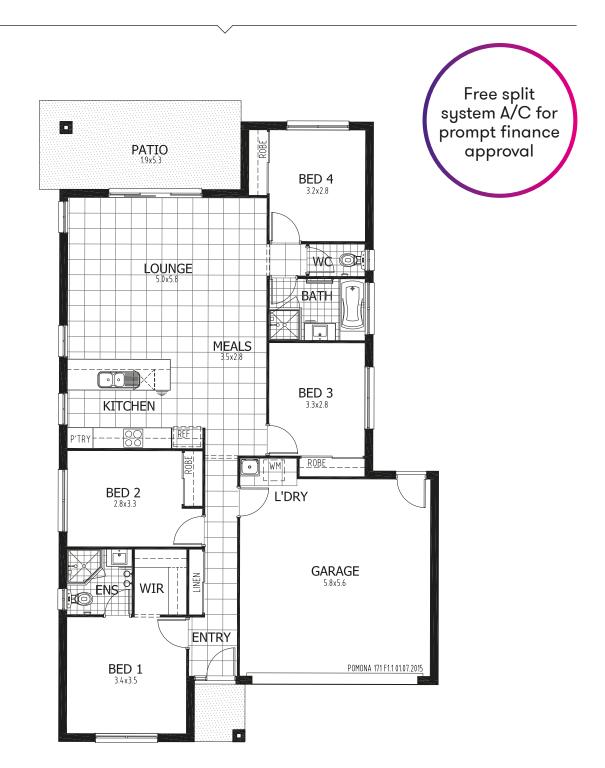

## HOUSE & LAND \$389980 FIXED PRICE

4 🗂 2 🛄 1 🕞 2 💭

Approx. House Area 170m<sup>2</sup> Land Area 396m<sup>2</sup> House Price \$219,980 Land Price \$170,000

Design Pomona 171 F1.1 Approx. House Area 170m<sup>2</sup> Land Area 396m<sup>2</sup> House Price \$219,980 Land Price \$170,000

## HOME OVERVIEW

Design Pomona 171 F1.1 Approx. House Area 170m<sup>2</sup> Land Area 396m<sup>2</sup> House Price \$219,980 Land Price \$170,000