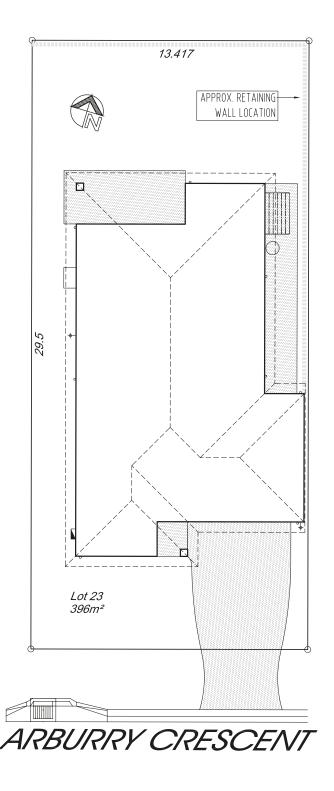

**BRASSALL. QLD.** Lot 23 - Arburry Crescent, Brassall, QLD 4305

## HOUSE & LAND \$389980 FIXED PRICE

4 🗂 2 🛄 1 🕞 2 💭

Approx. House Area 170m<sup>2</sup> Land Area 396m<sup>2</sup> House Price \$219,980 Land Price \$170,000

Design Pomona 171 F1.1 Approx. House Area 170m<sup>2</sup> Land Area 396m<sup>2</sup> House Price \$219,980 Land Price \$170,000