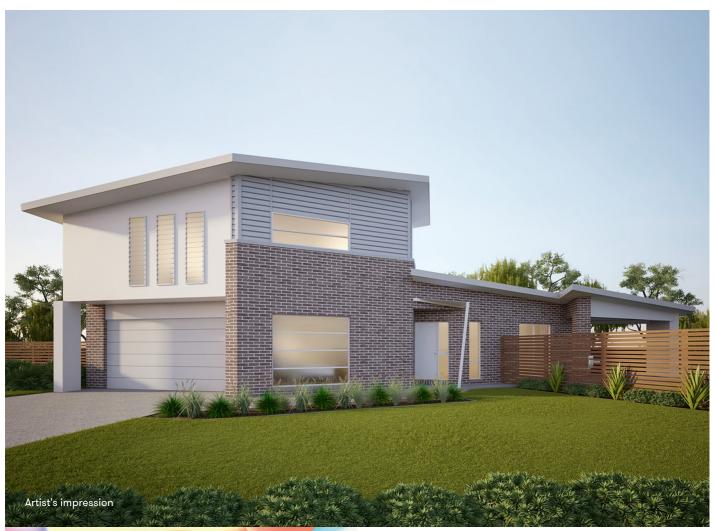

# GLEDSWOOD HILLS. NSW.

Lot 2075 - Yaldara Street, Gledswood Hills , NSW 2557

# HOUSE & LAND \$709,980 FIXED PRICE

 $\textcolor{red}{\textbf{Approx. House Area}} \ 225 \text{m}^2$ Land Area 468m<sup>2</sup>

House Price \$291,980 Land Price \$418,000

## Design Lafayette Approx. House Area 225m<sup>2</sup> Land Area 468m<sup>2</sup> House Price \$291,980 Land Price \$418,000

### **HOME OVERVIEW**

Design Lafayette Approx. House Area 225m<sup>2</sup> Land Area 468m<sup>2</sup> House Price \$291,980 Land Price \$418,000