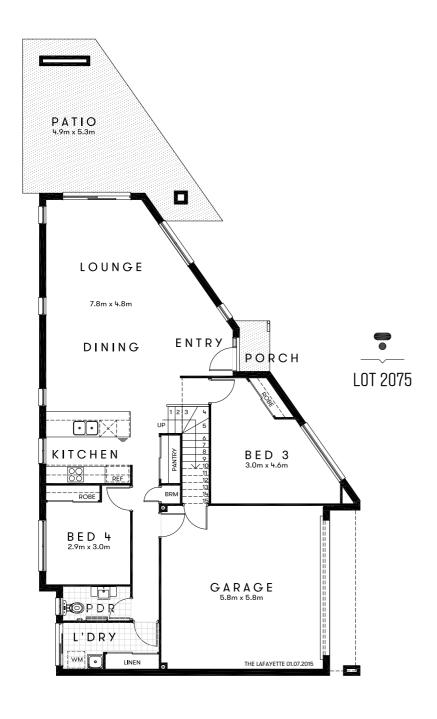

# GLEDSWOOD HILLS. NSW.

Lot 2075 - Yaldara Street, Gledswood Hills , NSW 2557

# HOUSE & LAND \$709,980 FIXED PRICE

 $\textcolor{red}{\textbf{Approx. House Area}} \ 225 \text{m}^2$ Land Area 468m<sup>2</sup>

House Price \$291,980 Land Price \$418,000

## Design Lafayette Approx. House Area 225m<sup>2</sup> Land Area 468m<sup>2</sup> House Price \$291,980 Land Price \$418,000

### **HOME OVERVIEW**

Design Lafayette Approx. House Area 225m<sup>2</sup> Land Area 468m<sup>2</sup> House Price \$291,980 Land Price \$418,000