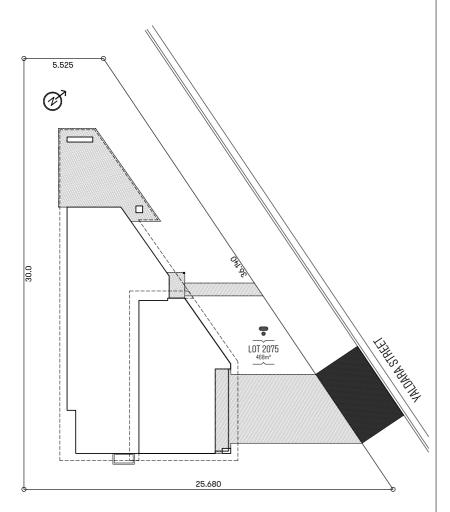

# GLEDSWOOD HILLS. NSW.

Lot 2075 - Yaldara Street, Gledswood Hills , NSW 2557





# HOUSE & LAND \$709,980 FIXED PRICE







 $\textcolor{red}{\textbf{Approx. House Area}} \ 225 \text{m}^2$ Land Area 468m<sup>2</sup>

House Price \$291,980 Land Price \$418,000



## Design Lafayette Approx. House Area 225m<sup>2</sup> Land Area 468m<sup>2</sup> House Price \$291,980 Land Price \$418,000









### **HOME OVERVIEW**

Design Lafayette Approx. House Area 225m<sup>2</sup> Land Area 468m<sup>2</sup> House Price \$291,980 Land Price \$418,000

### **QUALITY INCLUSIONS**

- Fixed site costs, no surprises
- Carpeted and tiled throughout
- 2590mm nominal ceiling height
- Manufactured stone bench top to kitchen, bathroom & ensuite
- Quality stainless steel appliances
- Superior fittings and fixtures
- Fly screens & security screens to external doors
- Blinds throughout
- · Covered alfresco
- Turfed & Landscaped
- Driveway & pathways
- Fully fenced
- Clothesline & letterbox
- Preselected colours; Interior designers have created stylish interiors