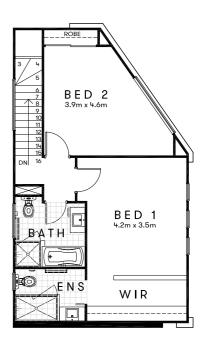

# GLEDSWOOD HILLS. NSW.

Lot 2075 - Yaldara Street, Gledswood Hills , NSW 2557





# HOUSE & LAND \$709,980 FIXED PRICE







 $\textcolor{red}{\textbf{Approx. House Area}} \ 225 \text{m}^2$ Land Area 468m<sup>2</sup>

House Price \$291,980 Land Price \$418,000



## Design Lafayette Approx. House Area 225m<sup>2</sup> Land Area 468m<sup>2</sup> House Price \$291,980 Land Price \$418,000









### **HOME OVERVIEW**

Design Lafayette Approx. House Area 225m<sup>2</sup> Land Area 468m<sup>2</sup> House Price \$291,980 Land Price \$418,000

### **QUALITY INCLUSIONS**

- Fixed site costs, no surprises
- Carpeted and tiled throughout
- 2590mm nominal ceiling height
- Manufactured stone bench top to kitchen, bathroom & ensuite
- Quality stainless steel appliances
- Superior fittings and fixtures
- Fly screens & security screens to external doors
- Blinds throughout
- · Covered alfresco
- Turfed & Landscaped
- Driveway & pathways
- Fully fenced
- Clothesline & letterbox
- Preselected colours; Interior designers have created stylish interiors